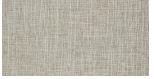

## COLORS

DUNE

SAND

DRIFTWOOD

| SPECIFICATIONS      |                                     |
|---------------------|-------------------------------------|
| Composition         | 100% Polyester with Acrylic Backing |
| Weight              | 11.14 oz/yd2 (378 g/m2)             |
| Thickness           | 0.02 in (.53mm)                     |
| Width               | 110" (2.8m)                         |
| Average roll length | 27 yd (25m)                         |

\*For complete technical information, current test results, performance specifications, and samples, please contact our marketing department.

PUMICE

PAPERBACK

Leading innovator of precision hardware and automated shade solutions. USA | AUSTRALIA | EUROPE rolleaseacmeda.com