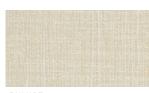

## COLORS

DUNE

SAND

DRIFTWOOD

| SPECIFICATIONS      |                                     |
|---------------------|-------------------------------------|
| Composition         | 100% Polyester with Acrylic Backing |
| Weight              | 11.14 oz/yd2 (378 g/m2)             |
| Thickness           | 0.02 in (.53mm)                     |
| Width               | 110" (2.8m)                         |
| Average roll length | 27 yd (25m)                         |