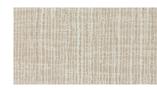

## COLORS

DUNE

SAND

DRIFTWOOD

| SPECIFICATIONS      |                                     |
|---------------------|-------------------------------------|
| Composition         | 100% Polyester with Acrylic Backing |
| Weight              | 11.14 oz/yd2 (378 g/m2)             |
| Thickness           | 0.02 in (.53mm)                     |
| Width               | 110" (2.8m)                         |
| Average roll length | 27 yd (25m)                         |