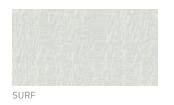

## COLORS

DUNE

SAND

DRIFTWOOD

| SPECIFICATIONS      |                                     |
|---------------------|-------------------------------------|
| Composition         | 100% Polyester with Acrylic Backing |
| Weight              | 11.14 oz/yd2 (378 g/m2)             |
| Thickness           | 0.02 in (.53mm)                     |
| Width               | 110" (2.8m)                         |
| Average roll length | 27 yd (25m)                         |

\*For complete technical information, current test results, performance specifications, and samples, please contact our marketing department.

PUMICE

PAPERBACK

Leading innovator of precision hardware and automated shade solutions. USA | AUSTRALIA | EUROPE rolleaseacmeda.com