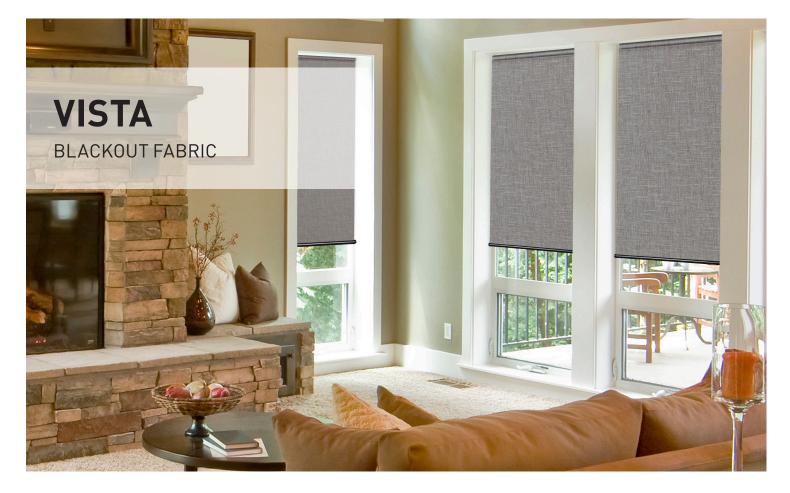

## Vista - Exclusively from Rollease Acmeda

Vista is a beautifully woven blackout fabric with an intricate pattern to complement any interior décor. Vista is made from 100 percent polyester with an acrylic coating.

Available in 6 beautifully textured colors, Vista can add a fresh new look to generate a wide range of design possibilities using Roller Shades, Roman Shades or Panel Track systems. Vista features a white backing to create a uniform appearance from the exterior.

## Vista is a textured blackout with a wide range of design possibilities.