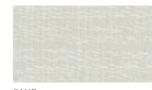

## COLORS

DUNE

SAND

DRIFTWOOD

| SPECIFICATIONS      |                                     |
|---------------------|-------------------------------------|
| Composition         | 100% Polyester with Acrylic Backing |
| Weight              | 11.14 oz/yd2 (378 g/m2)             |
| Thickness           | 0.02 in (.53mm)                     |
| Width               | 110" (2.8m)                         |
| Average roll length | 27 yd (25m)                         |

\*For complete technical information, current test results, performance specifications, and samples, please contact our marketing department.

PUMICE

PAPERBACK

Leading innovator of precision hardware and automated shade solutions. USA | AUSTRALIA | EUROPE rolleaseacmeda.com