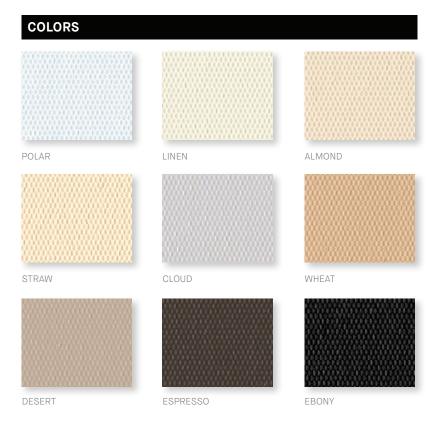

Tempe is offered in a neutral and appealing palette of nine colors and is ideal for both commercial and residential applications.

Tempe features an off-white backing to create a uniform appearance from the exterior.

# **FEATURES**

- Available in 9 neutral colors
- · Off-white backing
- Available in two roll widths
- Flame retardant
- PVC-free