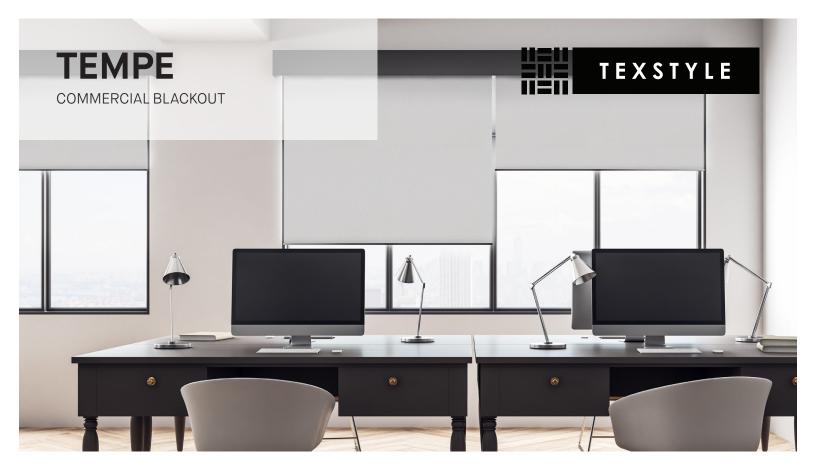

# Tempe

Tempe blackout fabric is ideal for your light blocking and total privacy needs. Made from flame retardant 100% polyester with an acrylic coating, Tempe is PVC-free, offering an economical and environmentally friendly choice that will add beauty to a room while reducing glare.

# **TEMPE**

### COMMERCIAL BLACKOUT