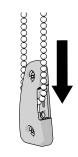

### Inside Mount

1. Place the chain in the base groove

2. Snap cover onto the base