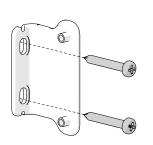

# 

3. Pull chain out of base groove, and up until plunger sits at the top.

4. Mark holes (optional) and screw into wall.

**Outside Mount** 

3.

rolleaseacmeda.com

Chainhold Flyer | v2 © Rollease Acmeda Group