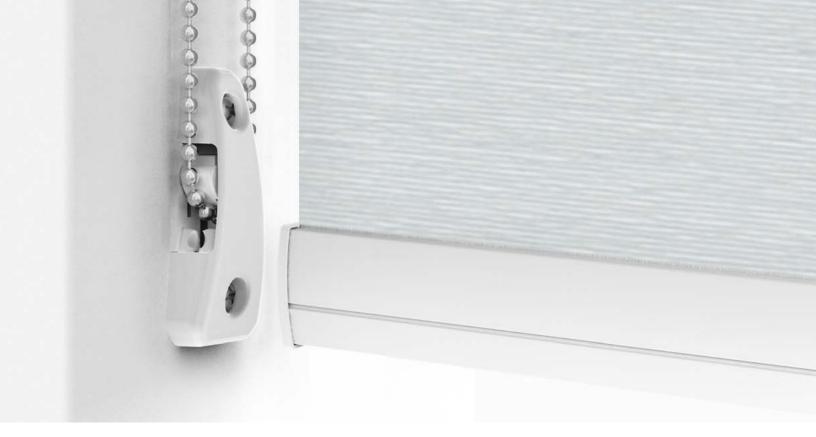

# **Chainhold Tension Device**

Our Chainhold Tension Device provides a simple and robust solution for manual shading systems. The 2-piece solution keeps chain under tension, and prevents the shade from operating if installed incorrectly. Using the Chainhold ensures compliance with the ANSI/WCMA A100.1-2022 child safety standard set by Health Canada and the Window Covering Manufacturers Association (WCMA).

### Inside Mount

1. Place the chain in the base groove

2. Snap cover onto the base

# 

3. Pull chain out of base groove, and up until plunger sits at the top.

4. Mark holes (optional) and screw into wall.

**Outside Mount** 

3.

rolleaseacmeda.com

Chainhold Flyer | v2 © Rollease Acmeda Group