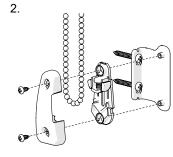

# **Chainhold Tension Device**

Our Chainhold Tension Device provides a simple and robust solution for manual shading systems. The 2-piece solution keeps chain under tension, and prevents the shade from operating if installed incorrectly. Using the Chainhold ensures compliance with the ANSI/WCMA A100.1-2022 child safety standard set by Health Canada and the Window Covering Manufacturers Association (WCMA).

## Components

| Item  | Code             | Description                  | Available in               |
|-------|------------------|------------------------------|----------------------------|
| A     | RB91-1336-xxx000 | Chainhold Cover              | Clear, White, Black & Gray |
| В     | RB91-1337-xxx000 | Chainhold Base Assembly      | Clear, White, Black & Gray |
| С     | RB91-1338-001110 | Chainhold Mounting Kit Clear | Clear Only                 |
| D     | RB91-1338-001210 | Chainhold Floor Fix Bracket  | Clear Only                 |
| E     | RB91-1338-001310 | Chainhold Side Fix Bracket   | Clear Only                 |
| F     | MK04-INST-133102 | Chainhold Instructions       | -                          |
| A+B+C | RB91-1351-001110 | Chainhold Set                | Clear Only                 |

### Inside Mount

1. Place the chain in the base groove

2. Snap cover onto the base

# 

3. Pull chain out of base groove, and up until plunger sits at the top.

4. Mark holes (optional) and screw into wall.

**Outside Mount** 

3.

rolleaseacmeda.com

Chainhold Flyer | v2 © Rollease Acmeda Group