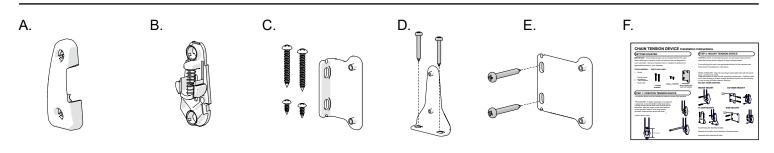

## Components

| Item  | Code             | Description                  | Available in               |
|-------|------------------|------------------------------|----------------------------|
| A     | RB91-1336-xxx000 | Chainhold Cover              | Clear, White, Black & Gray |
| В     | RB91-1337-xxx000 | Chainhold Base Assembly      | Clear, White, Black & Gray |
| С     | RB91-1338-001110 | Chainhold Mounting Kit Clear | Clear Only                 |
| D     | RB91-1338-001210 | Chainhold Floor Fix Bracket  | Clear Only                 |
| E     | RB91-1338-001310 | Chainhold Side Fix Bracket   | Clear Only                 |
| F     | MK04-INST-133102 | Chainhold Instructions       | -                          |
| A+B+C | RB91-1351-001110 | Chainhold Set                | Clear Only                 |

# Assembly

### Inside Mount

1. Place the chain in the base groove

2. Snap cover onto the base

# 

3. Pull chain out of base groove, and up until plunger sits at the top.

4. Mark holes (optional) and screw into wall.

**Outside Mount** 

3.

rolleaseacmeda.com

Chainhold Flyer | v2 © Rollease Acmeda Group