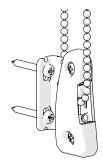

### Inside Mount

1. Place the chain in the base groove

2. Snap cover onto the base

# 

3. Pull chain out of base groove, and up until plunger sits at the top.

4. Mark holes (optional) and screw into wall.

**Outside Mount** 

3.

rolleaseacmeda.com

Chainhold Flyer | v2 © Rollease Acmeda Group