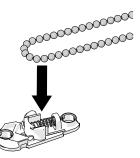

### Inside Mount

1. Place the chain in the base groove

2. Snap cover onto the base

# 

3. Pull chain out of base groove, and up until plunger sits at the top.

4. Mark holes (optional) and screw into wall.

**Outside Mount** 

3.

rolleaseacmeda.com

Chainhold Flyer | v2 © Rollease Acmeda Group