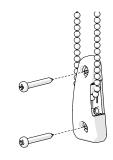

# 

3. Pull chain out of base groove, and up until plunger sits at the top.

4. Mark holes (optional) and screw into wall.

**Outside Mount** 

3.

rolleaseacmeda.com

Chainhold Flyer | v2 © Rollease Acmeda Group